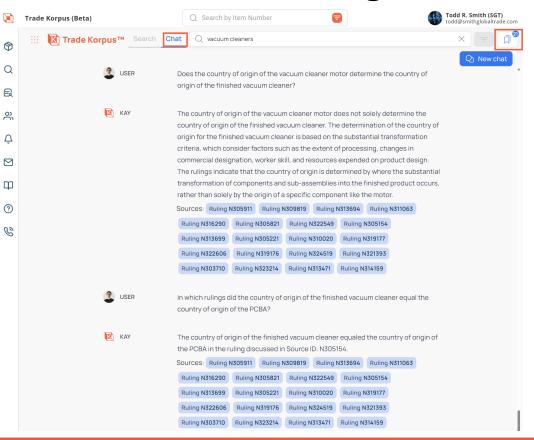

# **SKU-Based Tariff and Trade Compliance**

Leveraging AI to analyze and understand product data and documents in real time.

#### Identifying and organizing relevant information.

- Supply chain mapping
- Counterparties and roles
- Risk level (Sayari, Kharon, Descartes)
- Exhibits and documentation

#### Accelerated reporting.

- Leveraging generative AI capabilities to draft reports quickly and effortlessly
- Customizable templates and use cases

#### Emails, PDFs, Excel, Images, or via API