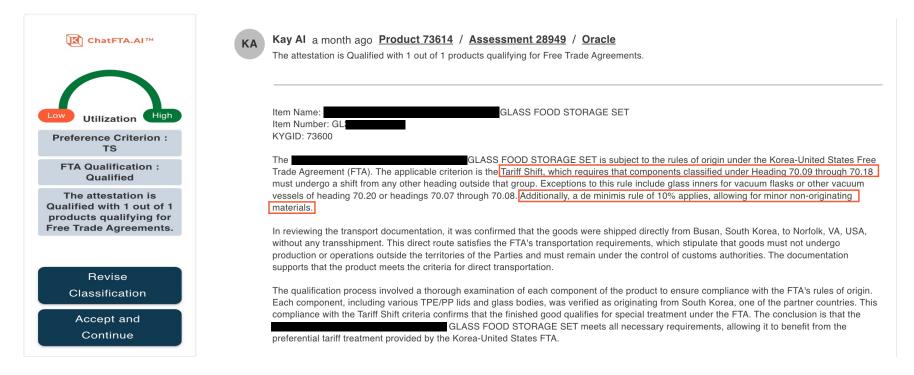

#### Kay Al 9 days ago Product 33986 / Assessment 29598 / Oracle

The finished good, Cashmere Jet Set Crew, with Item Number 4838349 and KYGID 33986, qualifies for special treatment under the FTA, Jordan-United States treaty.

The rules of origin applicable to the Cashmere Jet Set Crew under the FTA require a Regional Value Content (RVC) of 35% or higher. Upon thorough evaluation, the product was found to have an RVC of 61.0%, significantly exceeding the required threshold. This high percentage confirms that the majority of the product's value is derived from materiais and rabor originating within the partner countries, thereby meeting the FTA's criteria for preferential treatment.

The transport documentation was meticulously reviewed to ensure compliance with the FTA's direct transport rules. The goods were shipped from Irbid, Jordan, to Haifa, Israel, before reaching their final destination in Los Angeles, USA. Despite passing through Israel, the product qualifies under the direct transport criteria as outlined in Article 8 of the FTA. The goods did not enter into the commerce of Israel and remained under the control of customs authorities, with no operations performed other than those necessary to preserve the product's condition. The shipping documents clearly indicate the USA as the final destination, supporting the product's eligibility for special treatment.

The qualification process involved a detailed examination of each component of the Cashmere Jet Set Crew to determine its origin status. Components such as the heat transfer label, thread, cashmere yarn, hangtag, carton, polybag, and sizer were identified as originating materials from Jordan, thus contributing to the product's RVC. Conversely, items like the tag pin, neck tape, carton sticker, care label, and hanger-padded natura were not considered originating materials. as they did not meet the FTA's criteria for indirect materials. Despite these non-originating components, the overall RVC calculation confirmed the product's qualification.

In conclusion, the Cashmere Jet Set Crew meets the necessary requirements for special treatment under the FTA, Jordan-United States treaty, due to its substantial regional value content and adherence to direct transport rules. This qualification allows for preferential tariff treatment, facilitating smoother trade between Jordan and the USA.