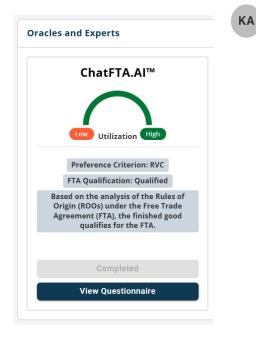

# **AI-Assisted FTA Qualification**

RVC, Non-Originating Goods, and Transshipment Analysis.

# **AI-Assisted FTA qualification**

Tariff Shift, De Minimis, and Transshipment Analysis.